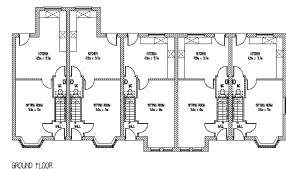

# Area Planning Sub-Committee

# 21/00304/FUL The Magnet 57 Osbaldwick Lane







Proposed site plan

### Plots 1-5Plans and elevations

|  | 5-2 | 5.21 | NX1 |
|--|-----|------|-----|
|  |     |      |     |
|  |     |      |     |









FRONT ELEVATION



REAR ELEVATION



TALLAT

drexing no.

project no. 6027-15

revision C

02

This drewing is Capyright 🚨 DD NDT SCALE from this drawing NOTES

PROPOSED NATERIAL SH PROFESED MATERIALS-RODES - Cary particle MALLS - Facing brickwork MINIONS/DOORS FROM ELEVATION ONLY - TOMER OF COPPOSITE MUDDIS/DOORS REMAINING ELEVATIONS

- PVCu RM BODDS - PVCu

ND. Revision A KINOR LPDATES B KINOR LPDATES C KINOR LPDATES

Project Proposed Development

0ate 22/10/2018 FEB 2019 SEPT 2019

FOR PLANNING PURPOSES DNLY, NOT TO BE WORKED TO

#### Area Planning Sub Committee Meeting - to March 2022



### Plots 6 - 8 Plans and elevations

алыкак мажак Selector N BATHROOM REP 3 ED 3 850 3



This dreading is Copyright O DD NDT SCALE from this shawing NOTES:

- PVCu RK 60008 - PVCu DORKER CHEEKS -