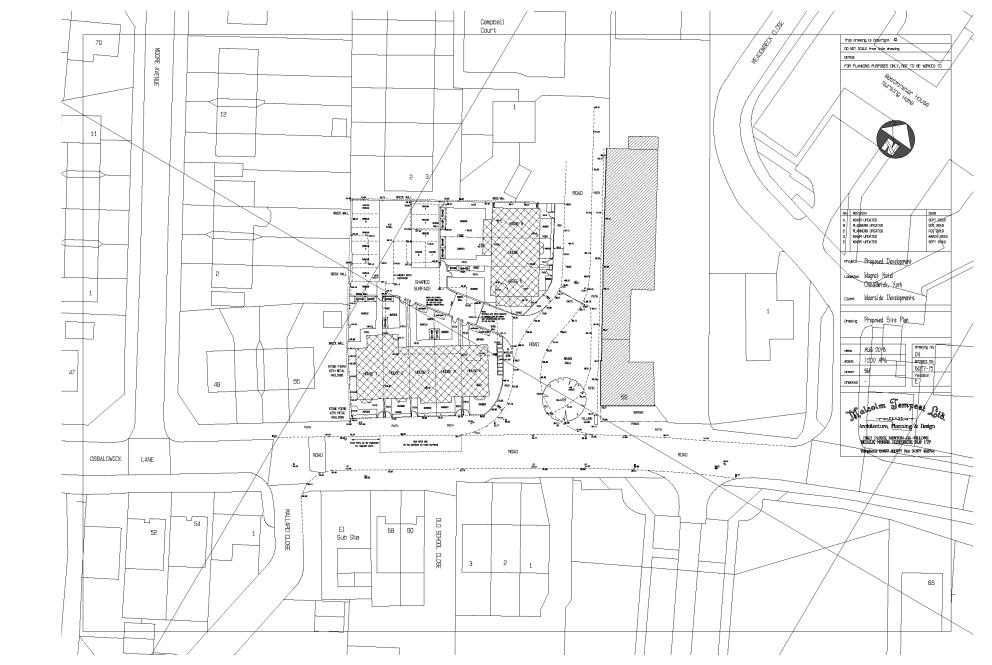

### Plots 1-5Plans and elevations

|  | 5-2 | 5.21 | NX1 |
|--|-----|------|-----|
|  |     |      |     |
|  |     |      |     |

FRONT ELEVATION

REAR ELEVATION

TALLAT

drexing no.

project no. 6027-15

revision C

02

This drewing is Capyright 🚨 DD NDT SCALE from this drawing NOTES

PROPOSED NATERIAL SH PROFESED MATERIALS-RODES - Cary particle MALLS - Facing brickwork MINIONS/DOORS FROM ELEVATION ONLY - TOMER OF COPPOSITE MUDDIS/DOORS REMAINING ELEVATIONS

- PVCu RM BODDS - PVCu

ND. Revision A KINOR LPDATES B KINOR LPDATES C KINOR LPDATES

Project Proposed Development

0ate 22/10/2018 FEB 2019 SEPT 2019

FOR PLANNING PURPOSES DNLY, NOT TO BE WORKED TO