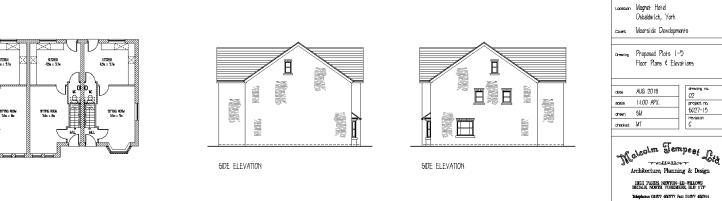

### Plots 1-5Plans and elevations

|  | 5-2 | 5.21 | NX1 |
|--|-----|------|-----|
|  |     |      |     |
|  |     |      |     |

FRONT ELEVATION

REAR ELEVATION

TALLAT

drexing no.

project no. 6027-15

revision C

02

This drewing is Capyright 🚨 DD NDT SCALE from this drawing NOTES

PROPOSED NATERIAL SH PROFESED MATERIALS-RODES - Cary particle MALLS - Facing brickwork MINIONS/DOORS FROM ELEVATION ONLY - TOMER OF COPPOSITE MUDDIS/DOORS REMAINING ELEVATIONS

- PVCu RM BODDS - PVCu

ND. Revision A KINOR LPDATES B KINOR LPDATES C KINOR LPDATES

Project Proposed Development

0ate 22/10/2018 FEB 2019 SEPT 2019

FOR PLANNING PURPOSES DNLY, NOT TO BE WORKED TO