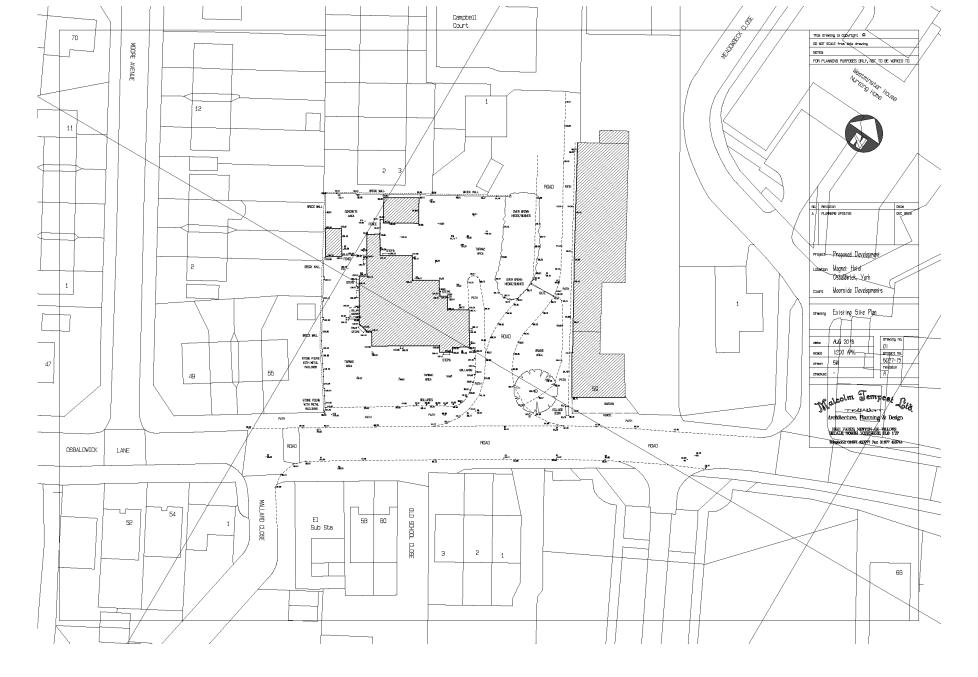

# Area Planning Sub-Committee

# 21/00304/FUL The Magnet 57 Osbaldwick Lane







Proposed site plan

### Plots 1-5Plans and elevations

|  | 5-2 | 5.21 | NX1 |
|--|-----|------|-----|
|  |     |      |     |
|  |     |      |     |









FRONT ELEVATION



REAR ELEVATION



TALLAT

drexing no.

project no. 6027-15

revision C

02

This drewing is Capyright 🚨 DD NDT SCALE from this drawing NOTES

PROPOSED NATERIAL SH PROFESED MATERIALS-RODES - Cary particle MALLS - Facing brickwork MINIONS/DOORS FROM ELEVATION ONLY - TOMER OF COPPOSITE MUDDIS/DOORS REMAINING ELEVATIONS

- PVCu RM BODDS - PVCu

ND. Revision A KINOR LPDATES B KINOR LPDATES C KINOR LPDATES

Project Proposed Development

0ate 22/10/2018 FEB 2019 SEPT 2019

FOR PLANNING PURPOSES DNLY, NOT TO BE WORKED TO

#### Area Planning Sub Committee Meeting - to March 2022



### Plots 6 - 8 Plans and elevations