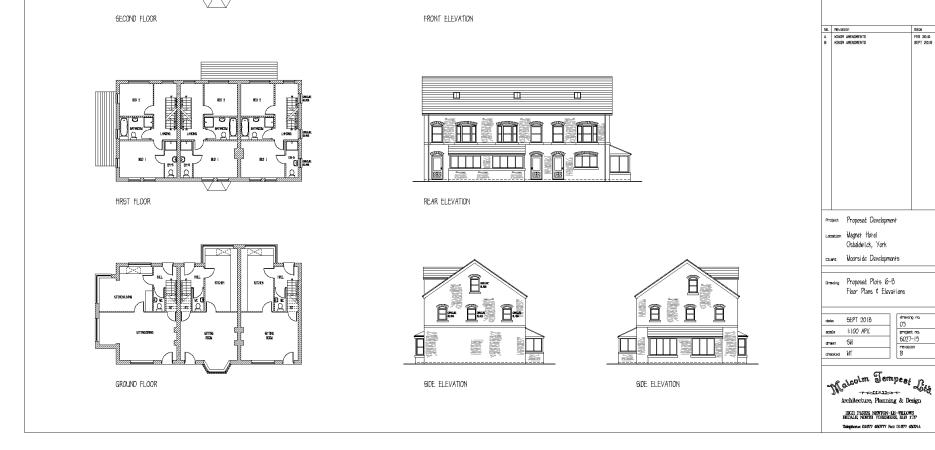

### Plots 6 - 8 Plans and elevations

алыкак мажак Selector N BATHROOM REP 3 ED 3 850 3

This dreading is Copyright O DD NDT SCALE from this shawing NOTES:

- PVCu RK 60008 - PVCu DORKER CHEEKS - GRP (gray)

FOR PLANONG PURPOSES ONLY, NOT TO BE NORKED TO PROPISED NATERIALS-PROPISED NATERIALS-RODES - Clay particle WALLS - Facing brickwork WINDOWS/DOORS FROMT ELEVATION ONLY - TOKEN OR COMPOSITE WINDOWS/DOORS REMAINING ELEVATIONS